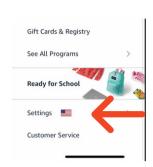

## EASY FUNDRAISING: AMAZON SMILE

Open your Amazon app.
The three bars on the upper left will allow you to see your menu. Click on SETTINGS.

Once you're in the settings menu click on AMAZONSMILE.

If you have added St. Mary to your