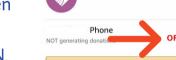

AmazonSmile before you will see it pop up.

If not, look below on how to set it up, then
follow these instructions.

Click the arrow to turn AmazonSmile ON.

Your AmazonSmile Settings

Turn on AmazonSmile

St. Mary Catholic Parish and School

This will be your last page to officially turn on AmazonSmile.
Thank you for supporting St. Mary