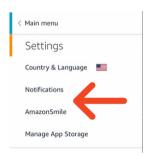

## EASY FUNDRAISING: AMAZON SMILE

Open your Amazon app.
The three bars on the upper left will allow you to see your menu. Click on SETTINGS.

Once you're in the settings menu click on AMAZONSMILE.

If you have added St. Mary to your